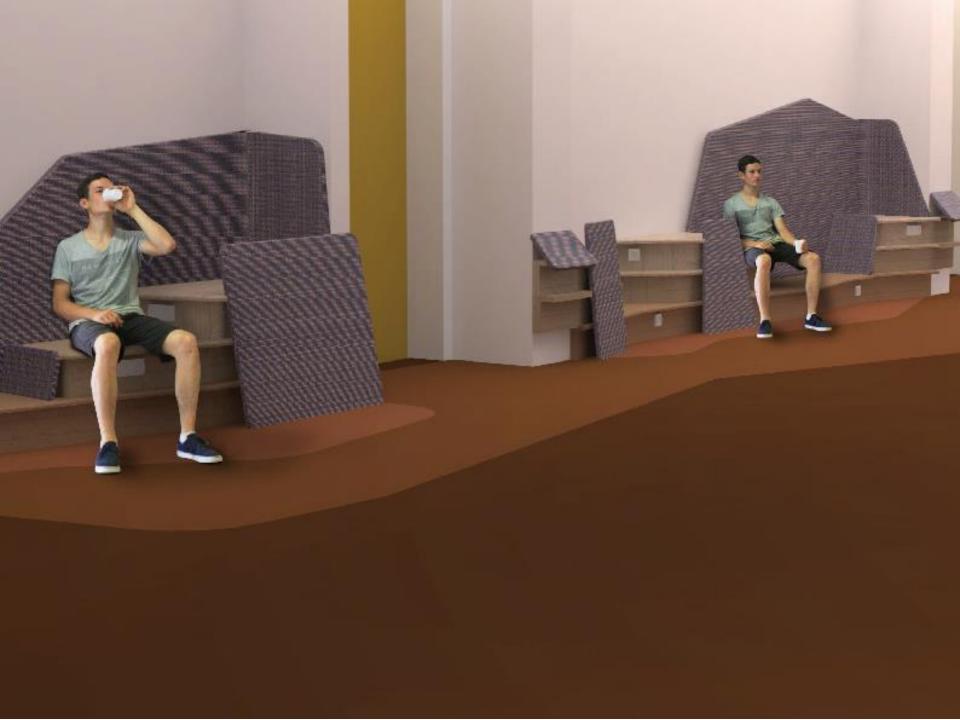

Abdelhak Goumidi, Ceylan Bougie, Luc Wagnon et Sidonie Couëdel, suivi par Loïc Lobet Il n'y a plus de place sur les chaises alors on est obligé de s'asseoir sur le sol. » Aloïs

#### 1er. espace couloir – échelle 1