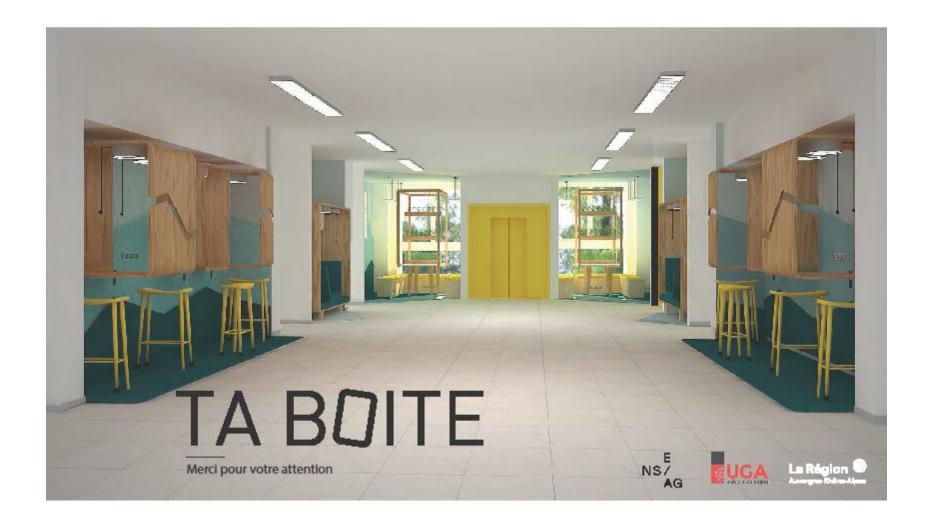

à travers un espace **convivial** stimulant **l'échange** et **la rencontre** 

entre les étudiants du DLST











### **3** Proposition détaillée

R+1 Espace détente 2



# TA BDITE

Investir l'université DLST 2019

### LE GROUPE



Julie Granjon DLST





Monaim Benjeddah ENSAG

### LE CONCEPT

#### L'intention du projet

« Favoriser l'appropriation des espaces en responsabilisant les étudiants afin qu'ils deviennent acteurs du projet. »

## LE CANA' PAIX







## **BOX NETTOYAGE**





« Nous nous sommes aperçus que lorsqu' un étudiant renversait sa tasse de café dans le DLST, même s'il en avait la volonté, il ne pouvait pas nettoyer. Nous avons souhaité mettre à disposition des étudiants un kit de ménage afin d'alléger le travail du personnel d'entretien et les responsabiliser.»





Abdelhak Goumidi, Ceylan Bougie, Luc Wagnon et Sidonie Couëdel, suivi par Loïc Lobet Il n'y a plus de place sur les chaises alors on est obligé de s'asseoir sur le sol. » Aloïs



#### 1er. espace couloir – échelle 1







#### 1er. espace couloir - cotations

vue de côté



plan





#### matériaux