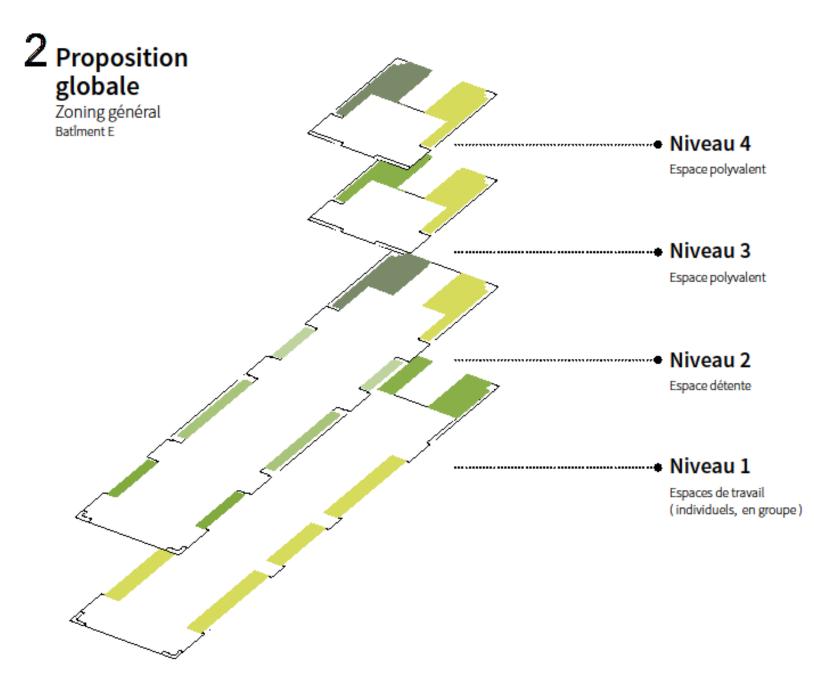

Concevoir des aménagements pour de nouveaux espaces de vie et d'étude informels, afin d'améliorer le bien-être et la réussite des étudiants.

En identifiant les usages et attentes des utilisateurs des lieux, il s'agira d'investir les halls du bâtiment E au DLST, sur 4 niveaux.

Repenser le mobilier et les agencements nécessaires et propices à la rencontre, l'information, la détente, le travail en groupe...