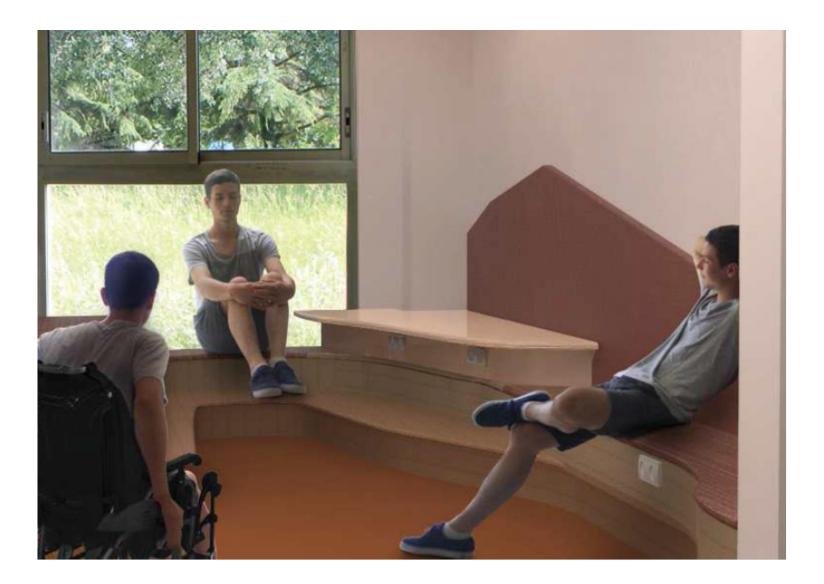

LE CONCEPT

#### L'intention du projet

« Favoriser l'appropriation des espaces en responsabilisant les étudiants afin qu'ils deviennent acteurs du projet. »

## LE CANA' PAIX







## **BOX NETTOYAGE**





« Nous nous sommes aperçus que lorsqu' un étudiant renversait sa tasse de café dans le DLST, même s'il en avait la volonté, il ne pouvait pas nettoyer. Nous avons souhaité mettre à disposition des étudiants un kit de ménage afin d'alléger le travail du personnel d'entretien et les responsabiliser.»





Abdelhak Goumidi, Ceylan Bougie, Luc Wagnon et Sidonie Couëdel, suivi par Loïc Lobet Il n'y a plus de place sur les chaises alors on est obligé de s'asseoir sur le sol. » Aloïs



#### 1er. espace couloir – échelle 1







#### 1er. espace couloir - cotations

vue de côté



plan





#### matériaux