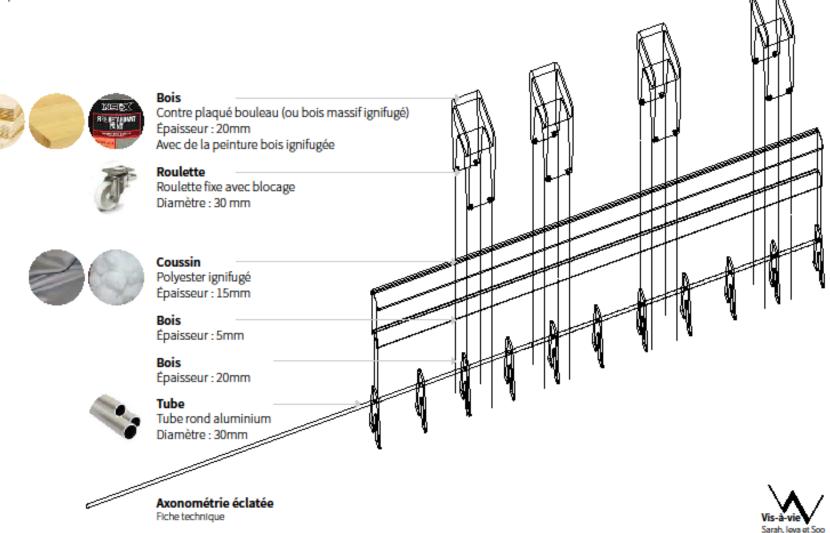

es Ateliers

1 étudiante UGA en réorientation Biologie  $\rightarrow$  Design



Concevoir des aménagements pour de nouveaux espaces de vie et d'étude informels, afin d'améliorer le bien-être et la réussite des étudiants.

En identifiant les usages et attentes des utilisateurs des lieux, il s'agira d'investir les halls du bâtiment E au DLST, sur 4 niveaux.

Repenser le mobilier et les agencements nécessaires et propices à la rencontre, l'information, la détente, le travail en groupe...





#### Investir l'université TIERS LIEUX

Sarah Vasselon, Ieva Petrulionyté, Sooyeon Lee



Investir des tiers lieux à l'université à travers un espace **convivial** stimulant **l'échange** et **la rencontre** 

entre les étudiants du DLST











### **3** Proposition détaillée

R+1 Espace détente 2



# TA BDITE

Investir l'université DLST 2019

### LE GROUPE



Julie Granjon DLST





Monaim Benjeddah ENSAG

### LE CONCEPT

#### L'intention du projet

« Favoriser l'appropriation des espaces en responsabilisant les étudiants afin qu'ils deviennent acteurs du projet. »

## LE CANA' PAIX







## **BOX NETTOYAGE**





« Nous nous sommes aperçus que lorsqu' un étudiant renversait sa tasse de café dans le DLST, même s'il en avait la volonté, il ne pouvait pas nettoyer. Nous avons souhaité mettre à disposition des étudiants un kit de ménage afin d'alléger le travail du personnel d'entretien et les responsabiliser.»





Abdelhak Goumidi, Ceylan Bougie, Luc Wagnon et Sidonie Couëdel, suivi par Loïc Lobet Il n'y a plus de place sur les chaises alors on est obligé de s'asseoir sur le sol. »