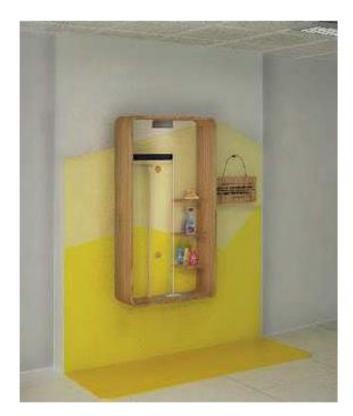

## **BOX NETTOYAGE**

« Nous nous sommes aperçus que lorsqu' un étudiant renversait sa tasse de café dans le DLST, même s'il en avait la volonté, il ne pouvait pas nettoyer. Nous avons souhaité mettre à disposition des étudiants un kit de ménage afin d'alléger le travail du personnel d'entretien et les responsabiliser.»