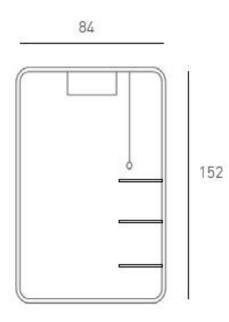

bâtiment E au DLST, sur 4 niveaux.

Repenser le mobilier et les agencements nécessaires et propices à la rencontre, l'information, la détente, le travail en groupe...





#### Investir l'université TIERS LIEUX

Sarah Vasselon, Ieva Petrulionyté, Sooyeon Lee



Investir des tiers lieux à l'université à travers un espace **convivial** stimulant **l'échange** et **la rencontre** 

entre les étudiants du DLST











### **3** Proposition détaillée

R+1 Espace détente 2



# TA BDITE

Investir l'université DLST 2019

### LE GROUPE



Julie Granjon DLST





Monaim Benjeddah ENSAG

### LE CONCEPT

#### L'intention du projet

« Favoriser l'appropriation des espaces en responsabilisant les étudiants afin qu'ils deviennent acteurs du projet. »

## LE CANA' PAIX







## **BOX NETTOYAGE**





« Nous nous sommes aperçus que lorsqu' un étudiant renversait sa tasse de café dans le DLST, même s'il en avait la volonté, il ne pouvait pas nettoyer. Nous avons souhaité mettre à disposition des étudiants un kit de ménage afin d'alléger le travail du personnel d'entretien et les responsabiliser.»





Abdelhak Goumidi, Ceylan Bougie, Luc Wagnon et Sidonie Couëdel, suivi par Loïc Lobet Il n'y a plus de place sur les chaises alors on est obligé de s'asseoir sur le sol. » Aloïs



#### 1er. espace couloir – échelle 1







#### 1er. espace couloir - cotations

vue de côté



plan





#### matériaux