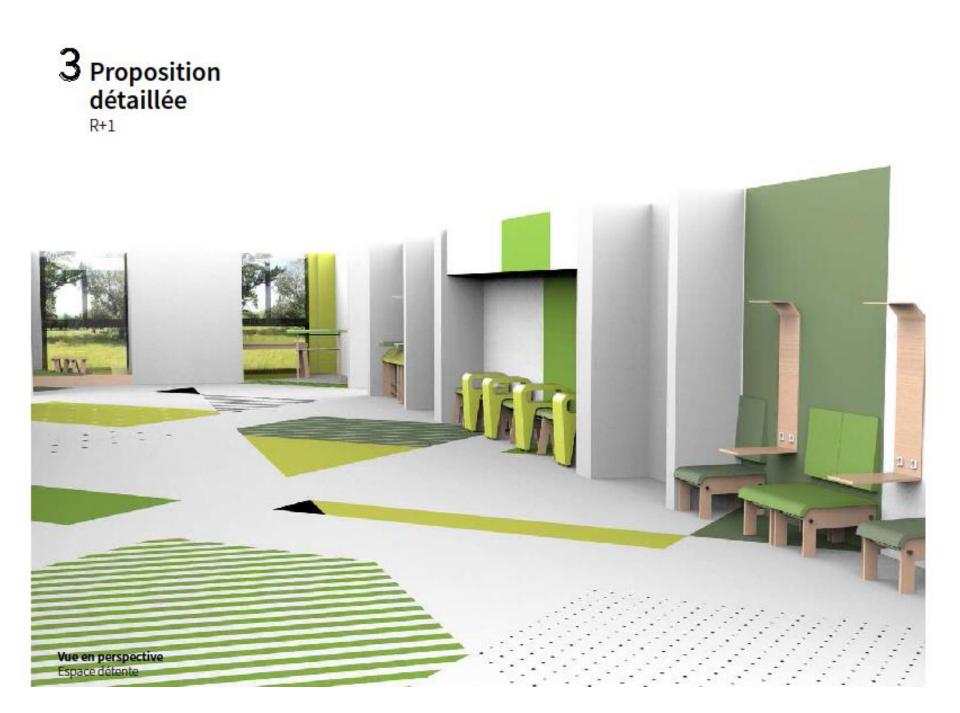

diants :

4 étudiants en L1 S&D

1 étudiante de l'ENSCI-les Ateliers

1 étudiante UGA en réorientation Biologie  $\rightarrow$  Design



Concevoir des aménagements pour de nouveaux espaces de vie et d'étude informels, afin d'améliorer le bien-être et la réussite des étudiants.

En identifiant les usages et attentes des utilisateurs des lieux, il s'agira d'investir les halls du bâtiment E au DLST, sur 4 niveaux.

Repenser le mobilier et les agencements nécessaires et propices à la rencontre, l'information, la détente, le travail en groupe...





#### Investir l'université TIERS LIEUX

Sarah Vasselon, Ieva Petrulionyté, Sooyeon Lee



Investir des tiers lieux à l'université à travers un espace **convivial** stimulant **l'échange** et **la rencontre** 

entre les étudiants du DLST











### **3** Proposition détaillée

R+1 Espace détente 2



# TA BDITE

Investir l'université DLST 2019

### LE GROUPE



Julie Granjon DLST





Monaim Benjeddah ENSAG

### LE CONCEPT

#### L'intention du projet

« Favoriser l'appropriation des espaces en responsabilisant les étudiants afin qu'ils deviennent acteurs du projet. »

## LE CANA' PAIX







## **BOX NETTOYAGE**





« Nous nous sommes aperçus que lorsqu' un étudiant renversait sa tasse de café dans le DLST, même s'il en avait la volonté, il ne pouvait pas nettoyer. Nous avons souhaité mettre à disposition des étudiants un kit de ménage afin d'alléger le travail du personnel d'entretien et les responsabiliser.»





Abdelhak Goumidi, Ceylan Bougie, Luc Wagnon et Sidonie Couëdel, suivi par Loïc Lobet Il n'y a plus de place sur l