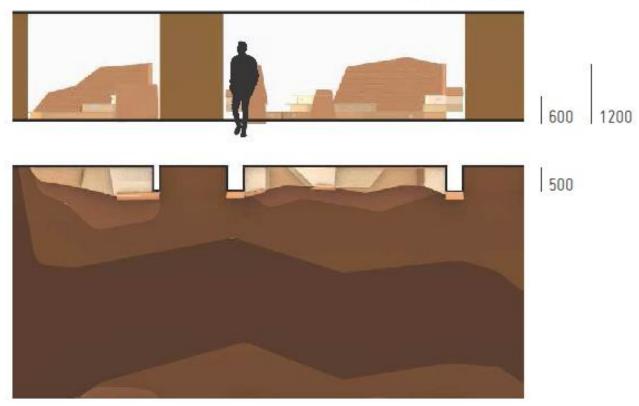

ENSAG

### LE CONCEPT

#### L'intention du projet

« Favoriser l'appropriation des espaces en responsabilisant les étudiants afin qu'ils deviennent acteurs du projet. »

## LE CANA' PAIX







## **BOX NETTOYAGE**





« Nous nous sommes aperçus que lorsqu' un étudiant renversait sa tasse de café dans le DLST, même s'il en avait la volonté, il ne pouvait pas nettoyer. Nous avons souhaité mettre à disposition des étudiants un kit de ménage afin d'alléger le travail du personnel d'entretien et les responsabiliser.»





Abdelhak Goumidi, Ceylan Bougie, Luc Wagnon et Sidonie Couëdel, suivi par Loïc Lobet Il n'y a plus de place sur les chaises alors on est obligé de s'asseoir sur le sol. » Aloïs



#### 1er. espace couloir – échelle 1







#### 1er. espace couloir - cotations

vue de côté



plan





#### matériaux