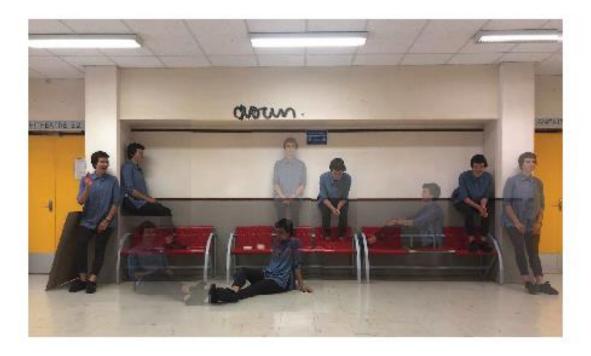

Abdelhak Goumidi, Ceylan Bougie, Luc Wagnon et Sidonie Couëdel, suivi par Loïc Lobet Il n'y a plus de place sur les chaises alors on est obligé de s'asseoir sur le sol. » Aloïs

#### 1er. espace couloir – échelle 1