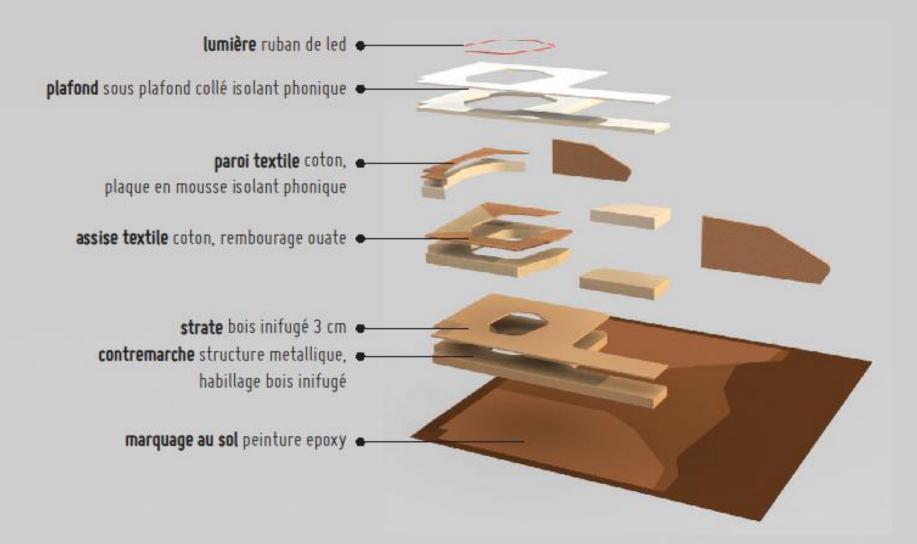

L'intention du projet

« Favoriser l'appropriation des espaces en responsabilisant les étudiants afin qu'ils deviennent acteurs du projet. »

## LE CANA' PAIX







## **BOX NETTOYAGE**





« Nous nous sommes aperçus que lorsqu' un étudiant renversait sa tasse de café dans le DLST, même s'il en avait la volonté, il ne pouvait pas nettoyer. Nous avons souhaité mettre à disposition des étudiants un kit de ménage afin d'alléger le travail du personnel d'entretien et les responsabiliser.»





Abdelhak Goumidi, Ceylan Bougie, Luc Wagnon et Sidonie Couëdel, suivi par Loïc Lobet Il n'y a plus de place sur les chaises alors on est obligé de s'asseoir sur le sol. » Aloïs



#### 1er. espace couloir – échelle 1







#### 1er. espace couloir - cotations

vue de côté



plan





#### matériaux