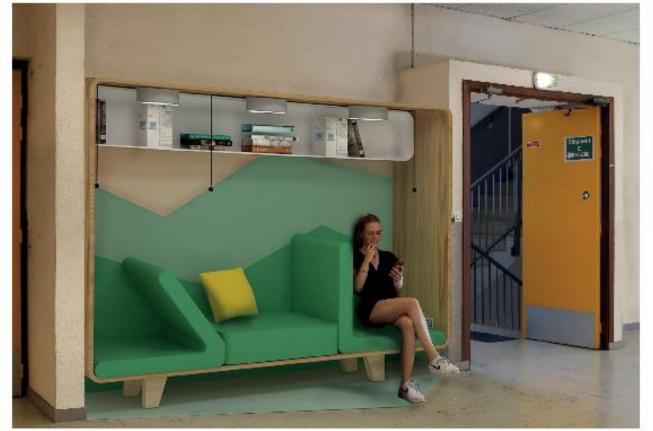

Repenser le mobilier et les agencements nécessaires et propices à la rencontre, l'information, la détente, le travail en groupe...

#### L'intention du projet

« Favoriser l'appropriation des espaces en responsabilisant les étudiants afin qu'ils deviennent acteurs du projet. »